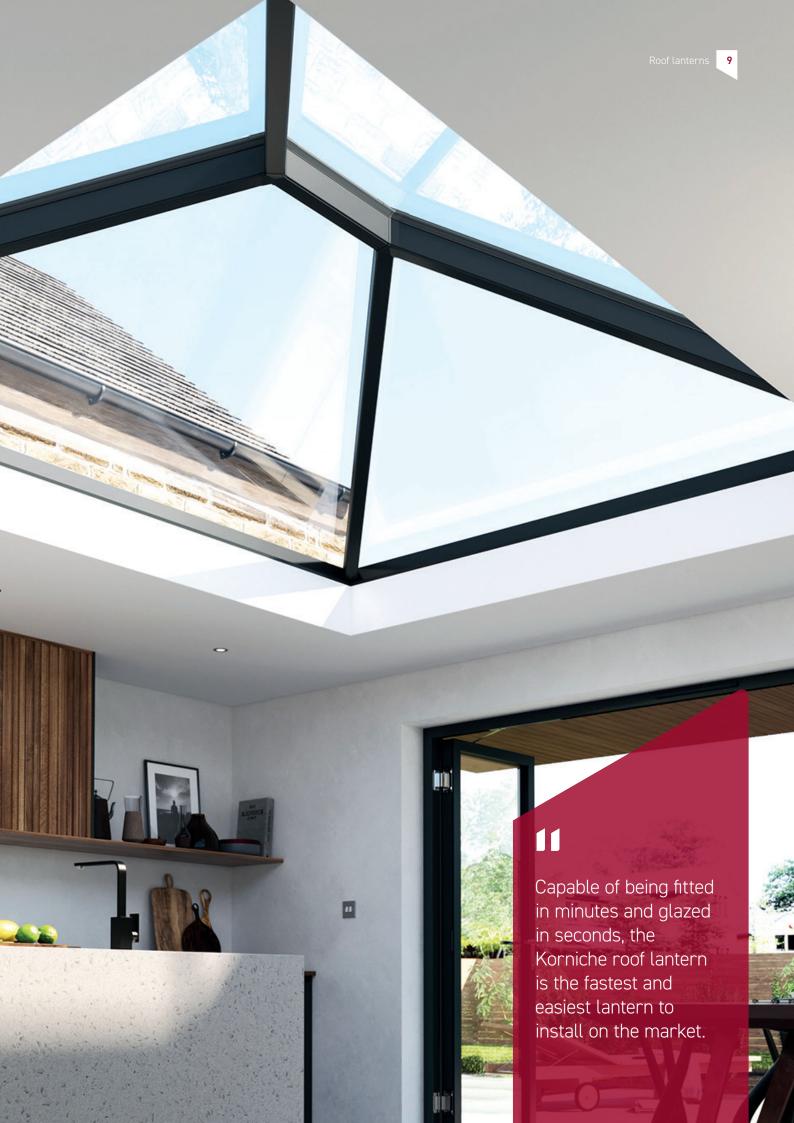

# Fastest, simplest installation

Making the complicated simple takes real creativity. Our smartly engineered roof lantern is the only design on the market that requires no cutting, trimming or silicone sealant within the lantern structure whilst being assembled.

Capable of being fitted in minutes and glazed in seconds, the Korniche roof lantern is the fastest and easiest system to install on the market.

It arrives with a comprehensive installation manual that has simple step by step instructions that could not be easier to follow.