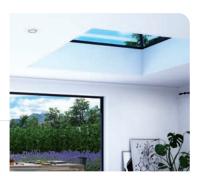

# Bask in daylight and design

A modern take on the classic Victorian-era lantern roofs, the Korniche roof lantern comes in bespoke designs and a range of colours to transform your living space with light.

# Keep your heat, protect your home

The Korniche roof lantern comes with self-cleaning glass in a range of shades giving overall U values as low as 1.2, so you can enjoy, diffuse or direct natural light while keeping the heat in your home. The dedicated roof glazing used also reduces the amount of heat that enters your living space, helping to maintain the perfect temperature and level of light.