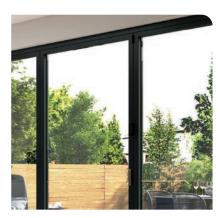

# Bask in daylight and design

A modern take on the classic Victorian-era lantern roofs, the Korniche roof lantern comes in bespoke designs and a range of colours to transform your living space with light.

Reminiscent of traditional timber structures, its award-winning aluminium rafters and spars provide some of the narrowest internal sightlines available, with no visible fixings and seamless joints throughout.

Externally, aluminium die-cast components are covered with contemporary sculpted top and end caps creating a continuous aesthetic whilst delivering secure and all-weather protection.