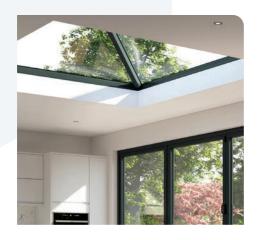

# Engineered for a grander view

Enjoy the most expansive views possible with industry-leading maximum sizes for your roof lantern, spanning up to 24m2.

Meticulously engineered to be the strongest and stiffest on the market, it supports more glass without the need for additional rafters.

Thanks to its sturdy die-cast aluminium components and patented method of fixing the spas together, the Korniche roof lantern can span up to 3 meters by 2.5 meters for a single piece of glass per side, or up to a maximum roof space of 6 meters by 4 meters with intermediate rafters