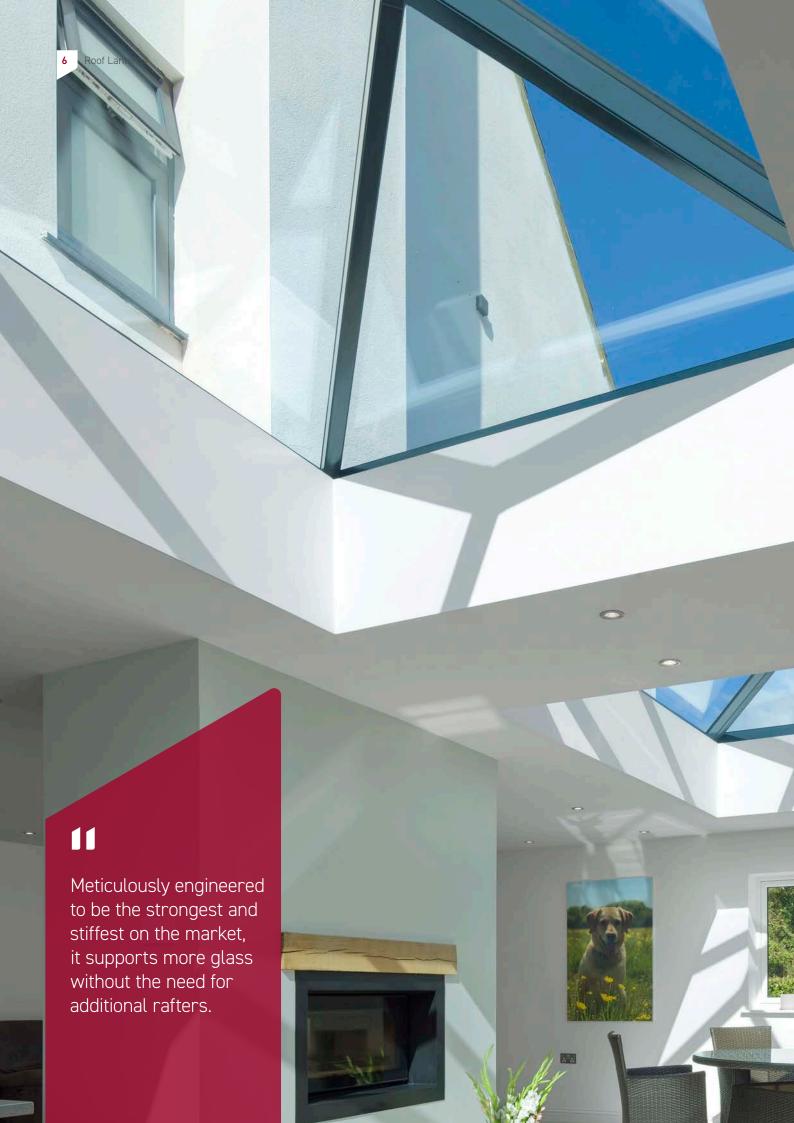

# Engineered for a grander view

Enjoy the most expansive views possible with industry-leading maximum sizes for your roof lantern, spanning up to 24m2.

Meticulously engineered to be the strongest and stiffest on the market, it supports more glass without the need for additional rafters.

Thanks to its sturdy die-cast aluminium components and patented method of fixing the spas together, the Korniche roof lantern can span up to 3 meters by 2.5 meters for a single piece of glass per side, or up to a maximum roof space of 6 meters by 4 meters with intermediate rafters