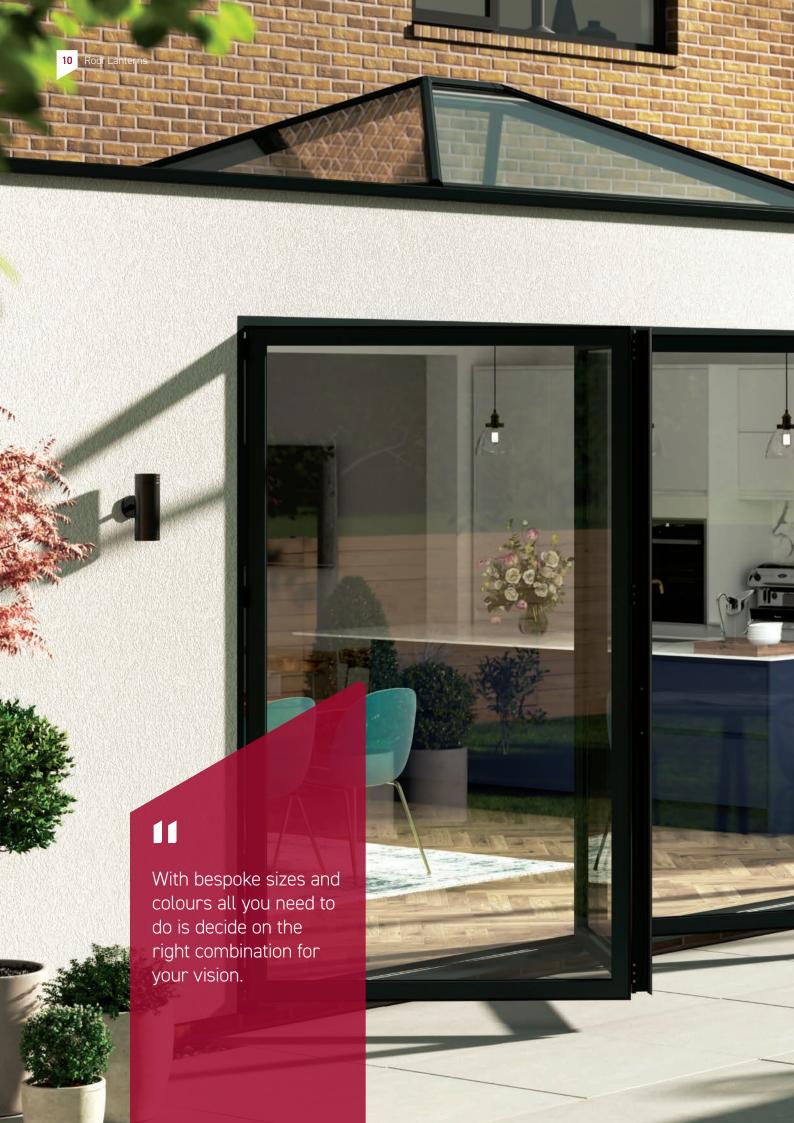

# the design brief

A Korniche roof lantern doesn't just change the way your living space looks. By bathing your room in natural daylight, it transforms how it functions. How it feels. Just as every homeowner has a different vision, Korniche has a bespoke design to help you deliver it.

All you need to do is decide on the right combination for your vision.