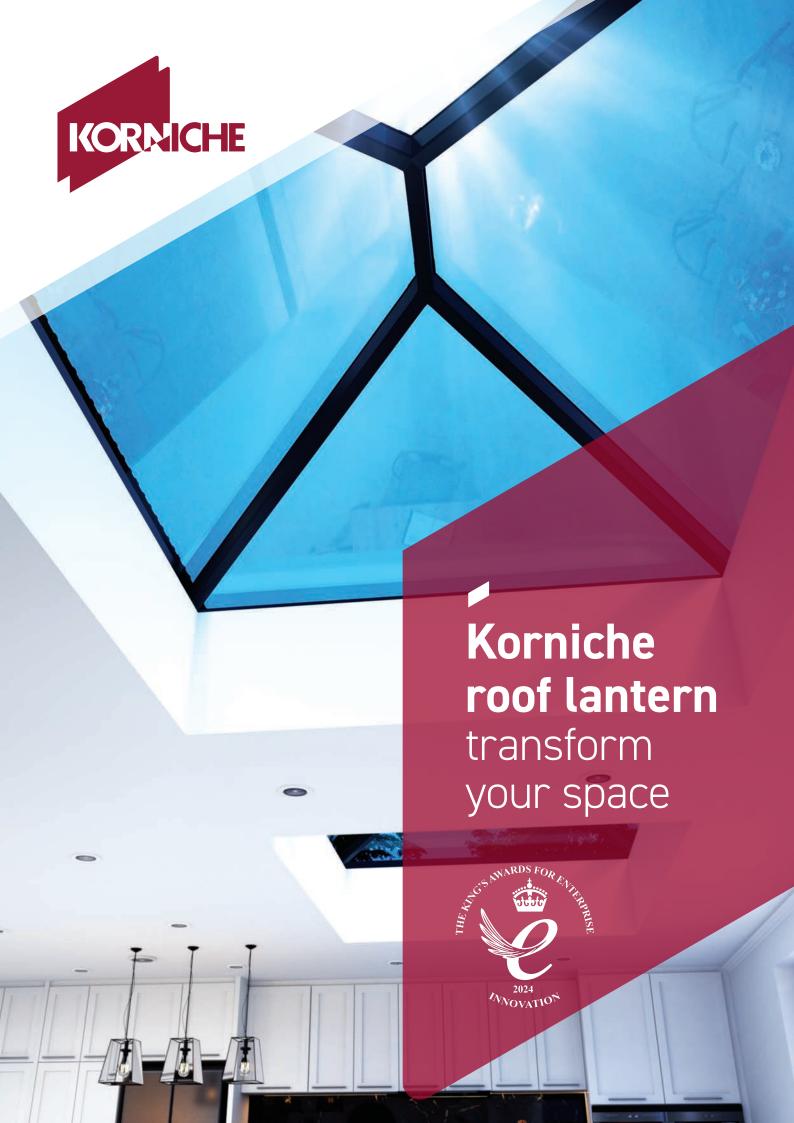

# a brighter home with smarter engineering.

Flood your living space in natural light with the industry-leading roof lantern from Korniche. Combine smart engineering with inspirational design to immerse your home in the outside world.

### Precision. Simplicity. Beauty.

The engineering pedigree behind the Korniche roof lantern makes it easy to elevate the design of your build or renovation project.

Driven by perfection and because we understand that there is no such thing as compromise when it comes to your dream home, we have developed the most advanced products on the market.

Designed from the ground up, every component has been meticulously engineered to combine with the next, transforming your interior, bringing the outside in.

A wealth of unique features improve heat retention, security, functionality and aesthetic appeal, so you can enjoy a final product which is stronger, slimmer, warmer and easier to install.