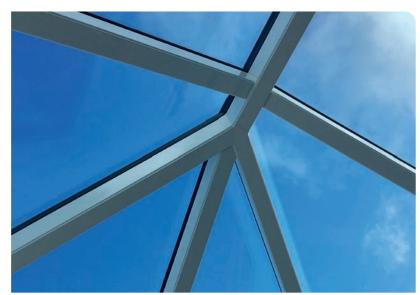

Reminiscent of traditional timber structures, its award-winning aluminium rafters and spars provide some of the narrowest internal sightlines available, with no visible fixings and seamless joints throughout.

Externally, aluminium die-cast components are covered with contemporary sculpted top and end caps creating a continuous aesthetic whilst delivering secure and all-weather protection.