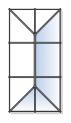

# Bask in daylight and design

A modern take on the classic Victorian-era lantern roofs, the Korniche roof lantern comes in bespoke designs and a range of colours to transform your living space with light.

Reminiscent of traditional timber structures, its award-winning aluminium rafters and spars provide some of the narrowest internal sightlines available, with no visible fixings and seamless joints throughout.

Externally, aluminium die-cast components are covered with contemporary sculpted top and end caps creating a continuous aesthetic whilst delivering secure and all-weather protection.