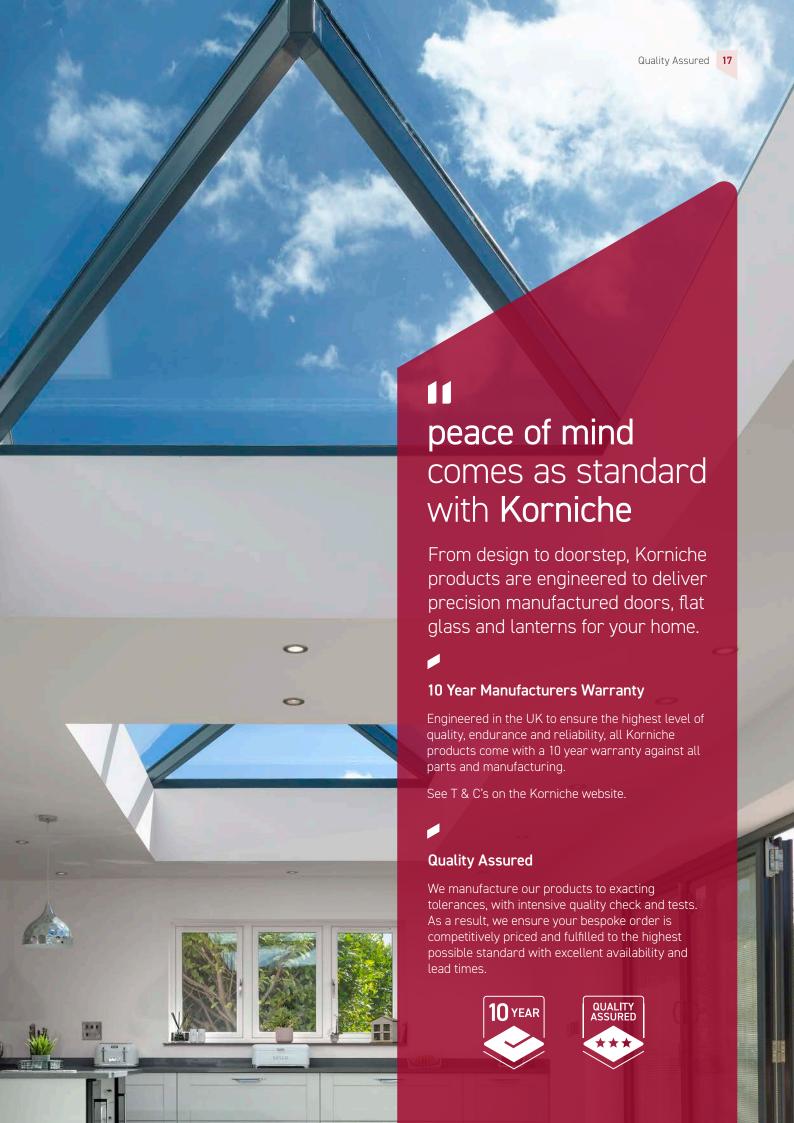

# Engineered for a grander view

Enjoy the most expansive views possible with industry-leading maximum sizes for your roof lantern, spanning up to 24m2.

Meticulously engineered to be the strongest and stiffest on the market, it supports more glass without the need for additional rafters.

Thanks to its sturdy die-cast aluminium components and patented method of fixing the spas together, the Korniche roof lantern can span up to 3 meters by 2.5 meters for a single piece of glass per side, or up to a maximum roof space of 6 meters by 4 meters with intermediate rafters

# Bask in daylight and design

A modern take on the classic Victorian-era lantern roofs, the Korniche roof lantern comes in bespoke designs and a range of colours to transform your living space with light.