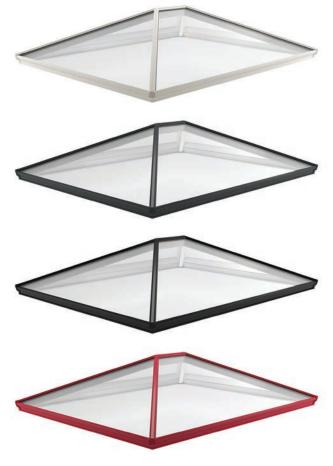

### **RAL Colours**

As well as our stock offerings we offer more than 150 colours in matt, satin or gloss, including the option to have different colours on the inside

and outside of the frames. This gives you greater freedom to match both the interior and exterior style of your property without compromise.

## Colour options

- ✓ Three stock RAL colours
  - RAL 9010 Gloss White
  - RAL 7016 Matt Grey
  - RAL 9005 Matt Black
- Dual colour available at no extra cost when selecting two stock colours
- Bespoke RAL and BS colours available

BESPOKE COLOURS ARE AVAILABLE