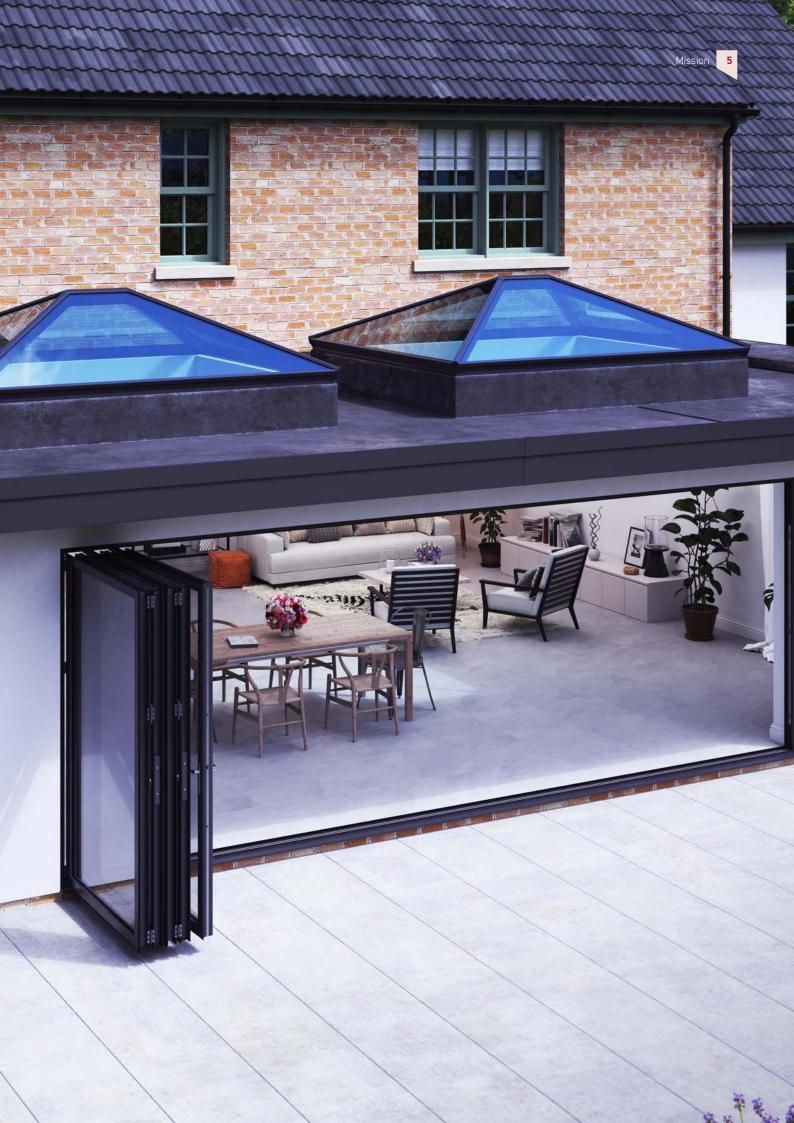

# it's our mission to achieve your vision

Korniche was founded with the mission to bring inspirational products to light through innovative design and engineering. The Korniche Lantern was the first of its kind, a dedicated product designed from a clean sheet, using ground-breaking new technologies rather than just being another version of a conservatory roof system. The same methodology has been followed with the equally innovative Korniche bi-folding door and flat glass.

Since launch these multi-award winning products have been embraced by homeowners and builders alike, and our vision is to become the first brand you go to for smarter, better engineered and inspirational glazed products.

# Engineered for a grander view

Enjoy the most expansive views possible with industry-leading maximum sizes for your roof lantern, spanning up to 24m2.

Meticulously engineered to be the strongest and stiffest on the market, it supports more glass without the need for additional rafters.

Thanks to its sturdy die-cast aluminium components and patented method of fixing the spas together, the Korniche roof lantern can span up to 3 meters by 2.5 meters for a single piece of glass per side, or up to a maximum roof space of 6 meters by 4 meters with intermediate rafters